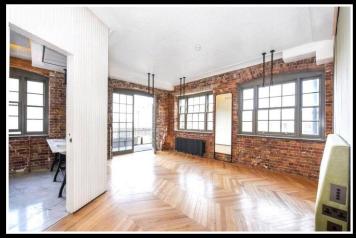

This loft style apartment has been interior designed to create a modern warehouse feel with astonishing results, benefiting from exceptional ceiling volumes and an incredibly high finish that is retained throughout. It Comprises of an expansive living room that in itself is just shy of 90 sq meters, a remarkable open plan kitchen with state-of-the-art appliances. The superb principle bedroom suite with a walk-in dressing room/wardrobe and a designated terrace, a great sized second bedroom suite, a good sized third bedroom and a guest cloakroom. The property further benefits from the building's porter service, passenger lift, swimming pool and spa facilities.