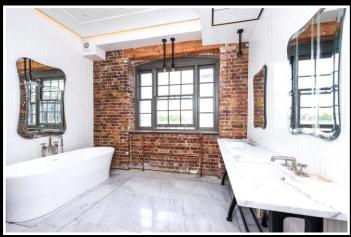

This loft style apartment has been interior designed to create a modern warehouse feel with astonishing results, benefiting from exceptional ceiling volumes and an incredibly high finish that is retained throughout. It Comprises of an expansive living room that in itself is just shy of 90 sq meters, a remarkable open plan kitchen with state-of-the-art appliances. The superb principle bedroom suite with a walk-in dressing room/wardrobe and a designated terrace, a great sized second bedroom suite, a good sized third bedroom and a guest cloakroom. The property further benefits from the building's porter service, passenger lift, swimming pool and spa facilities.