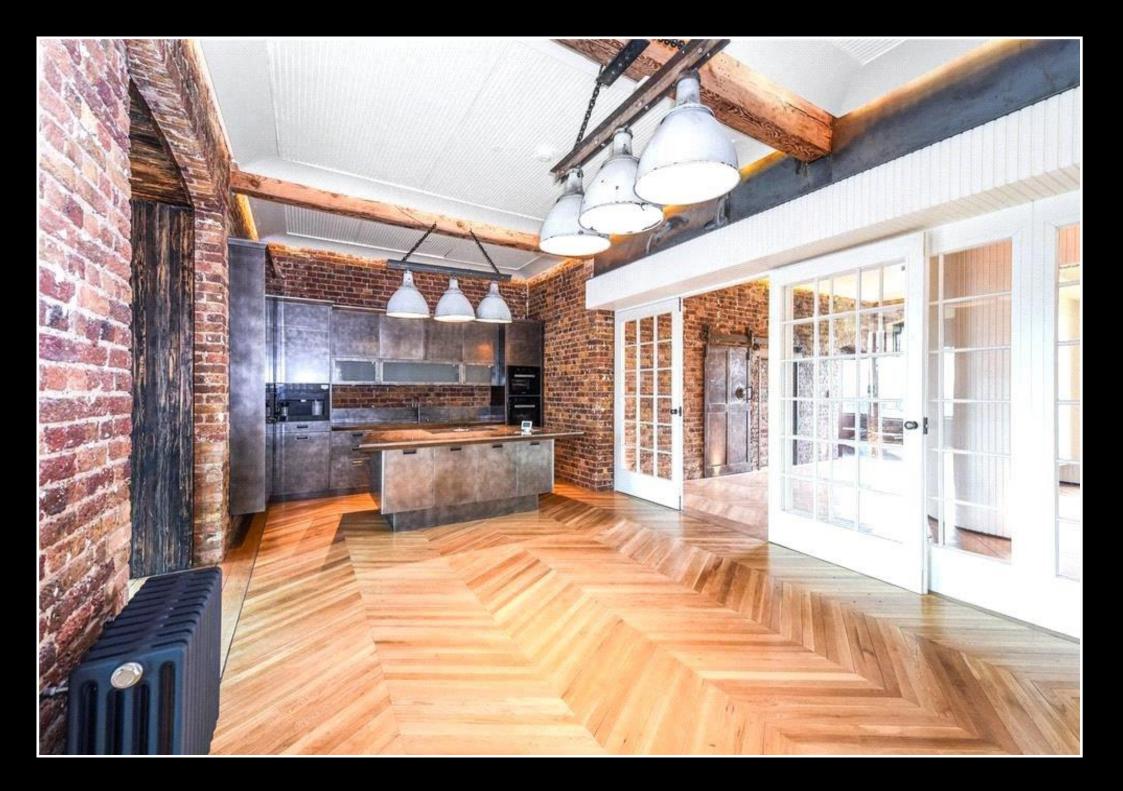

This loft style apartment has been interior designed to create a modern warehouse feel with astonishing results, benefiting from exceptional ceiling volumes and an incredibly high finish that is retained throughout. It Comprises of an expansive living room that in itself is just shy of 90 sq meters, a remarkable open plan kitchen with state-of-the-art appliances. The superb principle bedroom suite with a walk-in dressing room/wardrobe and a designated terrace, a great sized second bedroom suite, a good sized third bedroom and a guest cloakroom. The property further benefits from the building's porter service, passenger lift, swimming pool and spa facilities.