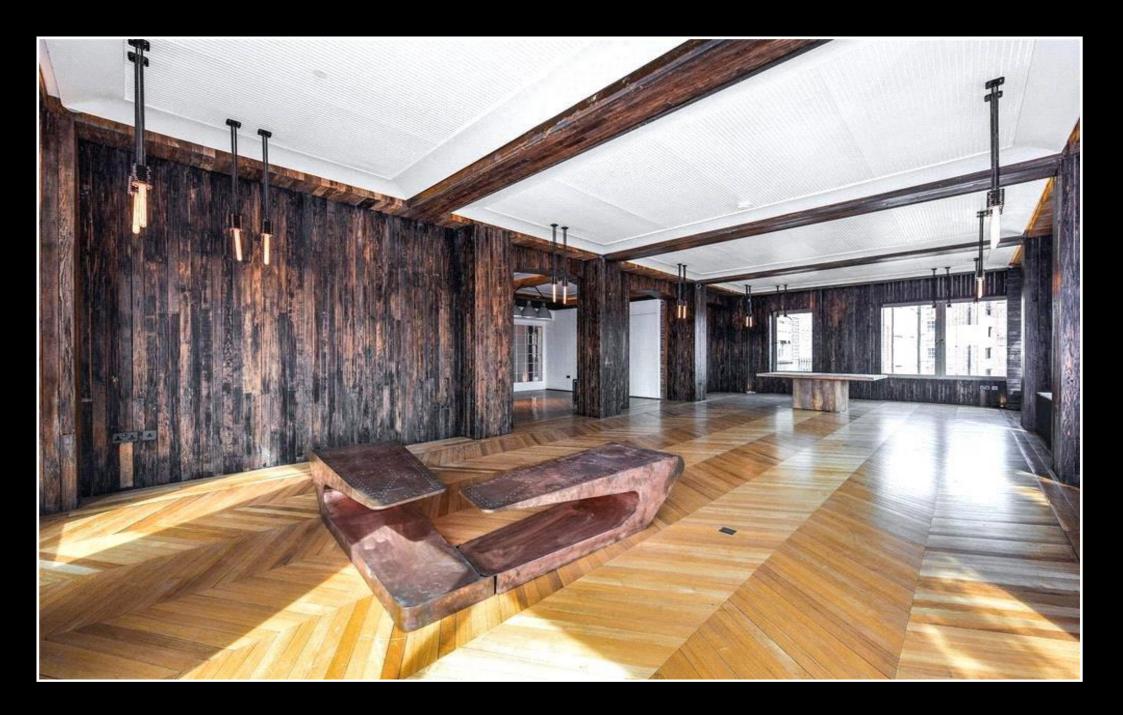

This loft style apartment has been interior designed to create a modern warehouse feel with astonishing results, benefiting from exceptional ceiling volumes and an incredibly high finish that is retained throughout. It Comprises of an expansive living room that in itself is just shy of 90 sq meters, a remarkable open plan kitchen with state-of-the-art appliances. The superb principle bedroom suite with a walk-in dressing room/wardrobe and a designated terrace, a great sized second bedroom suite, a good sized third bedroom and a guest cloakroom. The property further benefits from the building's porter service, passenger lift, swimming pool and spa facilities.