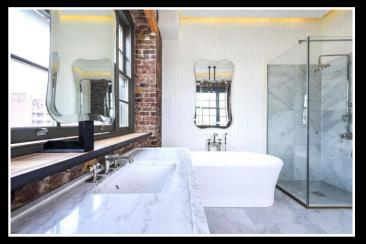

This loft style apartment has been interior designed to create a modern warehouse feel with astonishing results, benefiting from exceptional ceiling volumes and an incredibly high finish that is retained throughout. It Comprises of an expansive living room that in itself is just shy of 90 sq meters, a remarkable open plan kitchen with state-of-the-art appliances. The superb principle bedroom suite with a walk-in dressing room/wardrobe and a designated terrace, a great sized second bedroom suite, a good sized third bedroom and a guest cloakroom. The property further benefits from the building's porter service, passenger lift, swimming pool and spa facilities.