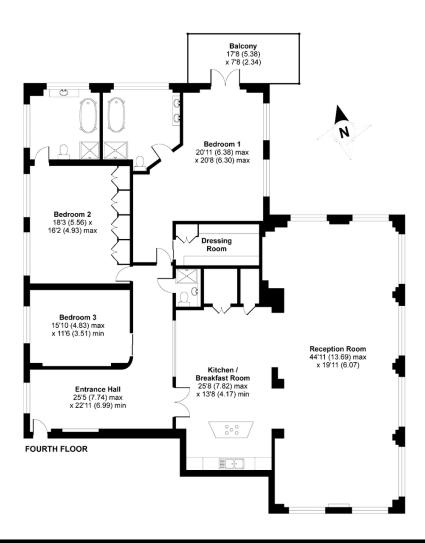

This loft style apartment has been interior designed to create a modern warehouse feel with astonishing results, benefiting from exceptional ceiling volumes and an incredibly high finish that is retained throughout. It Comprises of an expansive living room that in itself is just shy of 90 sq meters, a remarkable open plan kitchen with state-of-the-art appliances. The superb principle bedroom suite with a walk-in dressing room/wardrobe and a designated terrace, a great sized second bedroom suite, a good sized third bedroom and a guest cloakroom. The property further benefits from the building's porter service, passenger lift, swimming pool and spa facilities.

## Belmont Street, London, NW1

APPROX. GROSS INTERNAL FLOOR AREA 3035 SQ FT 281.9 SQ METRES

For clarification, we wish to inform prospective tenants that we have prepared these lettings particulars as a general guide. We have not carried out a detailed survey, nor tested the services, appliances and specific fittings. Room sizes are approximate and rounded: they are taken between internal wall surfaces and therefore include cupboards/shelves, etc. Accordingly, they should not be relied upon for carpets and furnishings.