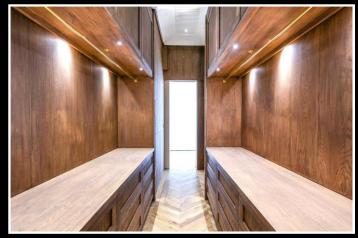

This loft style apartment has been interior designed to create a modern warehouse feel with astonishing results, benefiting from exceptional ceiling volumes and an incredibly high finish that is retained throughout. It Comprises of an expansive living room that in itself is just shy of 90 sq meters, a remarkable open plan kitchen with state-of-the-art appliances. The superb principle bedroom suite with a walk-in dressing room/wardrobe and a designated terrace, a great sized second bedroom suite, a good sized third bedroom and a guest cloakroom. The property further benefits from the building's porter service, passenger lift, swimming pool and spa facilities.