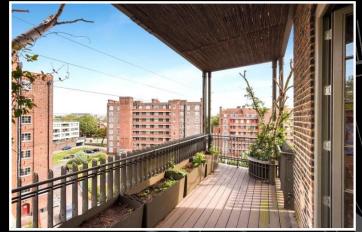

This loft style apartment has been interior designed to create a modern warehouse feel with astonishing results, benefiting from exceptional ceiling volumes and an incredibly high finish that is retained throughout. It Comprises of an expansive living room that in itself is just shy of 90 sq meters, a remarkable open plan kitchen with state-of-the-art appliances. The superb principle bedroom suite with a walk-in dressing room/wardrobe and a designated terrace, a great sized second bedroom suite, a good sized third bedroom and a guest cloakroom. The property further benefits from the building's porter service, passenger lift, swimming pool and spa facilities.

Chappell Lofts is positioned on Belmont Street which is a quiet residential street set back from the bustling Camden High Street which is virtually opposite the widely recognised and well known Round House venue. The extremely popular and quirky Camden Stables are again literally just down the road, they along with the parade of shops, restaurants, bars, and various amenities are on your doorstep. Camden Tube station is a short walk away which provides a simple commute across the capital.