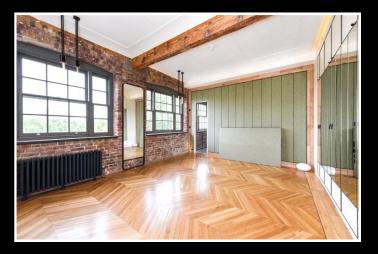

This loft style apartment has been interior designed to create a modern warehouse feel with astonishing results, benefiting from exceptional ceiling volumes and an incredibly high finish that is retained throughout. It Comprises of an expansive living room that in itself is just shy of 90 sq meters, a remarkable open plan kitchen with state-of-the-art appliances. The superb principle bedroom suite with a walk-in dressing room/wardrobe and a designated terrace, a great sized second bedroom suite, a good sized third bedroom and a guest cloakroom. The property further benefits from the building's porter service, passenger lift, swimming pool and spa facilities.